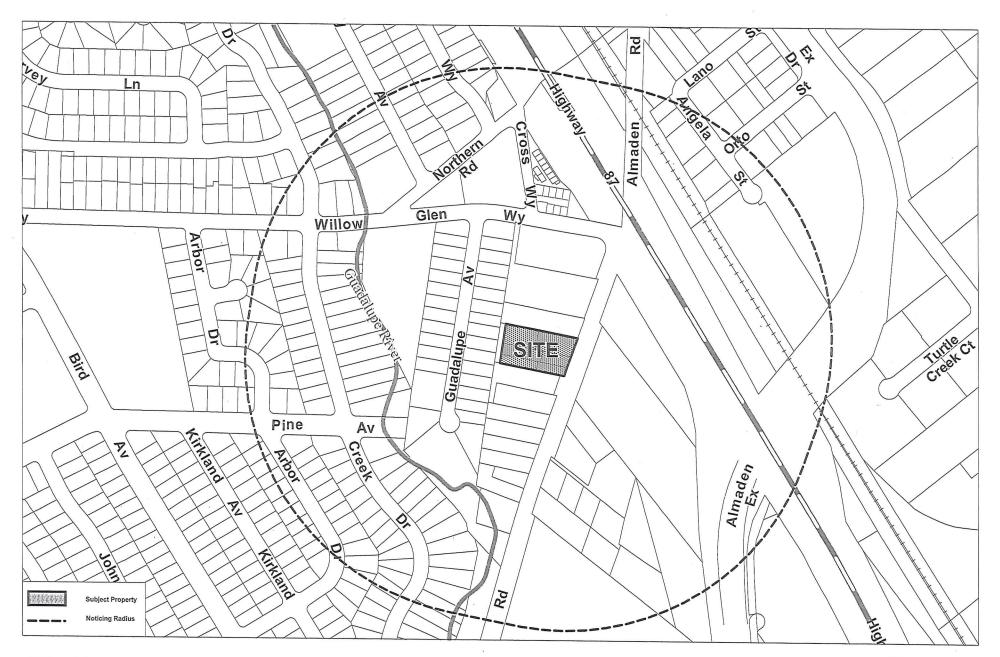

Project Location: 1777 Almaden Road, San Jose

**Directions from Project Site to Community Meeting Location** 

File No: PDC15-023

District: 6

Noticing Radius: 1,000 FEET

Prepared by the Department of Planning, Building and Code Enforcement 08/13/2015