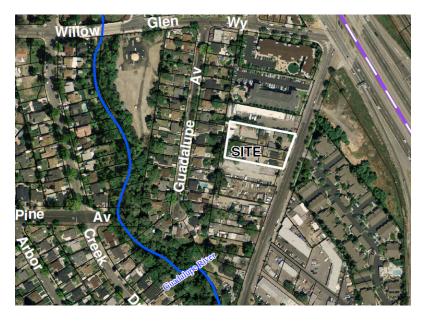

## COMMUNITY MEETING INVITATION

File No. PDC15-023

Date: Tuesday, October 13, 2015

Time: 6:30 - 7:30 p.m.

Meeting Masonic Lodge
Location: Red Lodge Room

2500 Masonic Drive, San Jose, CA 95125

**Project** 

Location: 1777, 1781, 1787, and 1797 Almaden Road, San Jose, CA 95125

Project Location: 1777 Almaden Road, San Jose

**Directions from Project Site to Community Meeting Location** 

File No: PDC15-023

District: 6

Noticing Radius: 1,000 FEET

Prepared by the Department of Planning, Building and Code Enforcement 08/13/2015