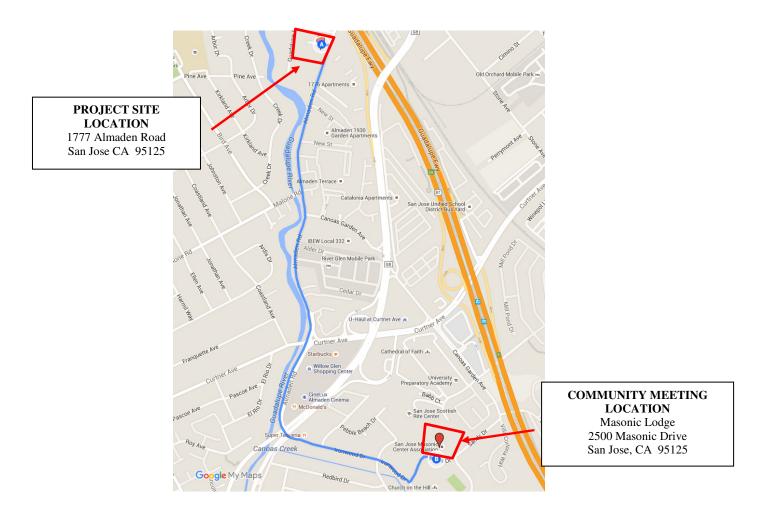

## COMMUNITY MEETING INVITATION

File No. PDC15-023

Date: Tuesday, October 13, 2015

Time: 6:30 - 7:30 p.m.

Meeting Masonic Lodge
Location: Red Lodge Room

2500 Masonic Drive, San Jose, CA 95125

**Project** 

Location: 1777, 1781, 1787, and 1797 Almaden Road, San Jose, CA 95125

Project Location: 1777 Almaden Road, San Jose

**Directions from Project Site to Community Meeting Location** 

File No: PDC15-023

District: 6

Noticing Radius: 1,000 FEET

Prepared by the Department of Planning, Building and Code Enforcement 08/13/2015